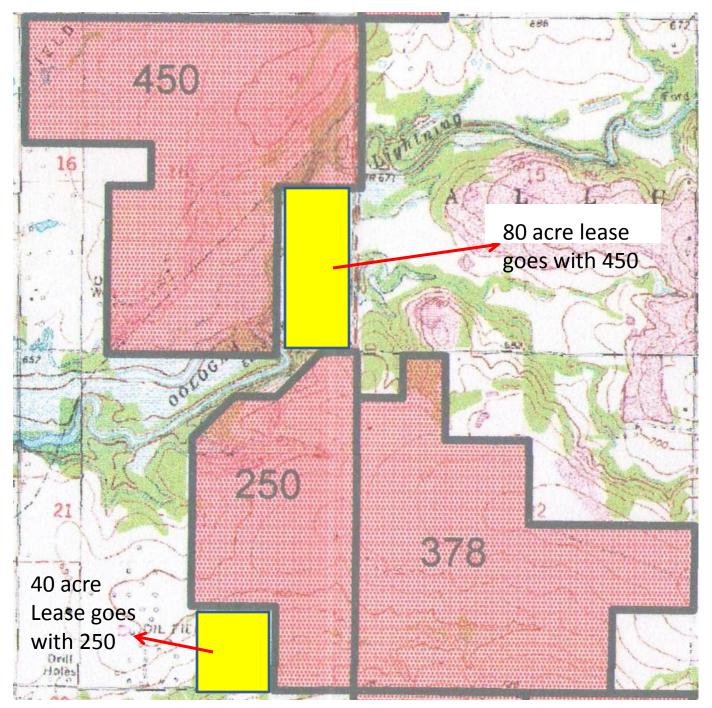

450 acres in Yellow Section 16-T25N-R17E Nowata Co. 250 & 378 are marked in Green. These three tracts together would make an excellent grazing unit. Owners are Aerial spraying all three of these pastures this spring for weeds, Buck Brush, Blackberry bushes, and other brush.