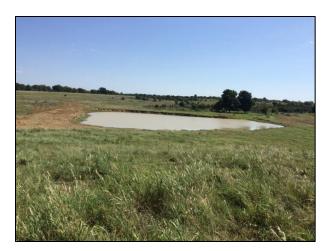

**450 acres** Alluwe, Oklahoma, Nowata County, \$2,000 per acre, Surface only. Located in: Section 16-25N-17E Hay Meadows, Grazing and Recreation, all with excellent access to good county roads and Hwy 28.