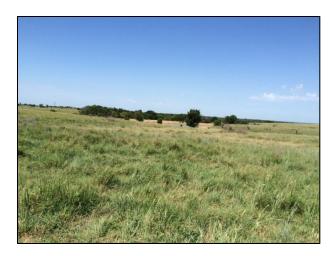

**450 acres** Alluwe, Oklahoma, Nowata County, \$2,000 per acre, Surface only. Located in: Section 16-25N-17E Hay Meadows, Grazing and Recreation, all with excellent access to good county roads and Hwy 28.