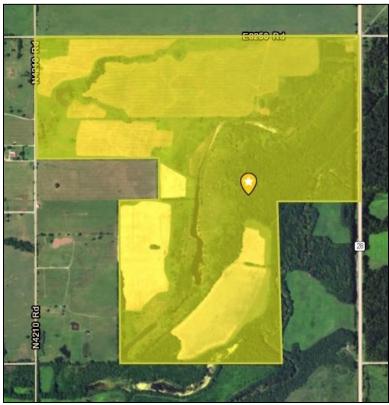

450 acres in Yellow Section 16-T25N-R17E Nowata Co. 250 & 378 are marked in Green. These three tracts together would make an excellent grazing unit. Owners are Aerial spraying all three of these pastures this spring for weeds, Buck Brush, Blackberry bushes, and other brush.