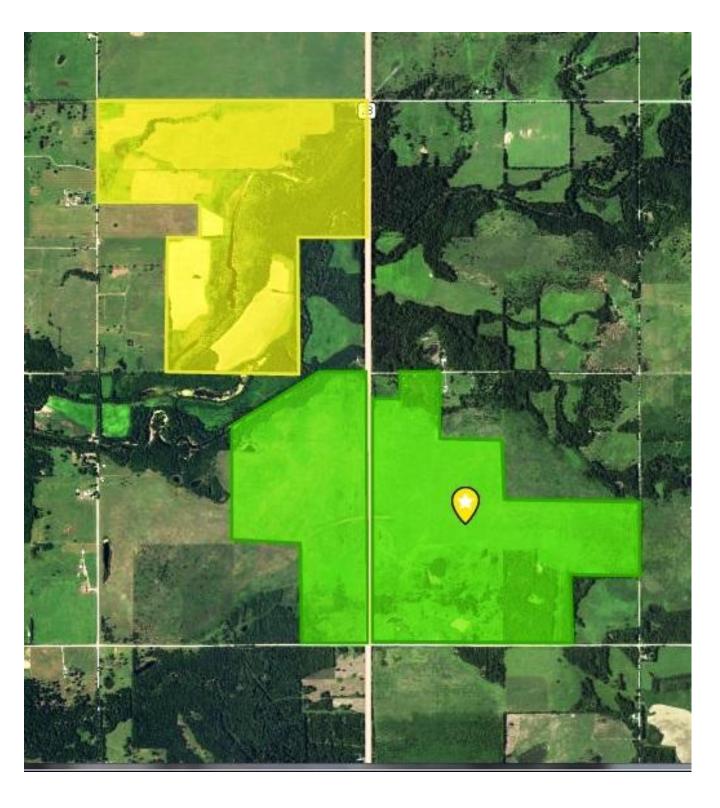

450 acres in Yellow Section 16-T25N-R17E Nowata Co. 250 & 378 are marked in Green. These three tracts together would make an excellent grazing unit. Owners are Aerial spraying all three of these pastures this spring for weeds, Buck Brush, Blackberry bushes, and other brush.