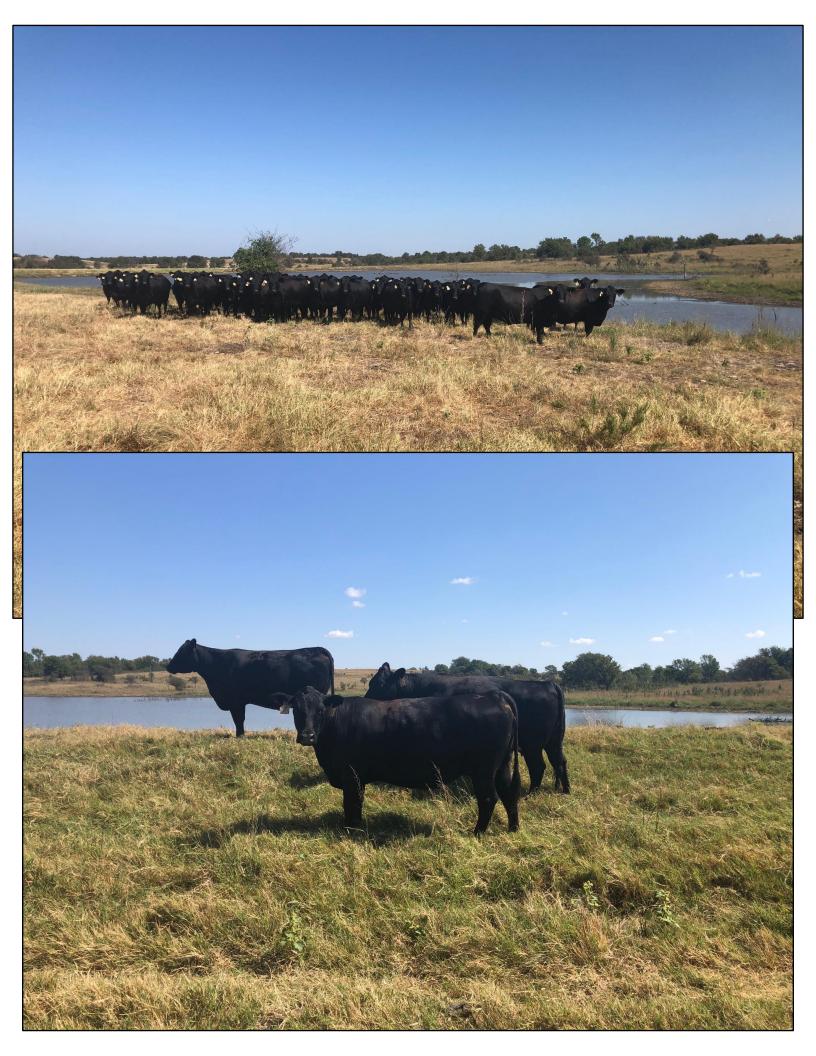

## **Big Robertson Pasture**

1,290 +/- acres
Eastern Nowata County, OK

Excellent grass over limestone soils makes this pasture a real beef producer. Runs cows or yearlings for big gains. The land is cross fenced with several ponds, a seasonal creek and varied terrain, which gives protection during winter. Access is very good off a gravel county road. Native grasses are the primary forage, with some scattered Bermuda and Fescue. Hunting is excellent also. Joins the Robertson 630 ac pasture if you need more land. *Directions: From Hwy 60 & Hwy 28 junction go 2 miles NW on Hwy 28 to county road #200, then east on gravel 1 mile to the property. (double steel gates) north side of road.* 