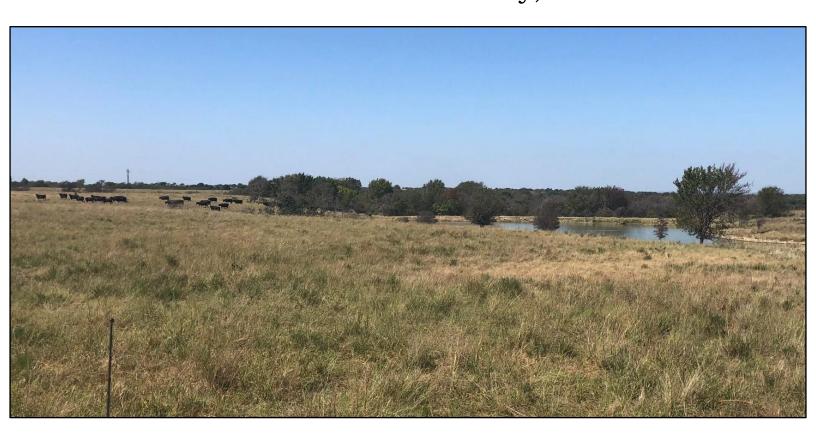

## **Big Robertson Pasture**

1,290 +/- acres
Eastern Nowata County, OK

Excellent grass over limestone soils makes this pasture a real beef producer. Runs cows or yearlings for big gains. The land is cross fenced with several ponds, a seasonal creek and varied terrain, which gives protection during winter. Access is very good off a gravel county road. Native grasses are the primary forage, with some scattered Bermuda and Fescue. Hunting is excellent also. Joins the Robertson 630 ac pasture if you need more land. *Directions: From Hwy 60 & Hwy 28 junction go 2 miles NW on Hwy 28 to county road #200, then east on gravel 1 mile to the property. (double steel gates) north side of road.* 