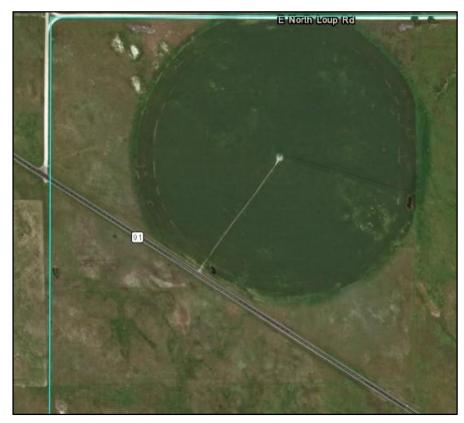

# **AUCTION SALE**

**152.13 +/- acres Blaine County, Nebraska** NW <sup>1</sup>/<sub>4</sub> of 35 – 23N – 22W

72 +/- acres is under a newer (approx. 4 years) 5 tower Zimmatic center pivot system. Runs on three phase electric. Drilling records show the irrigation well produces 1,000 gpm. The farm is located just 1 mile SE of Brewster, Ne on Hwy 91 dissecting the property. There's also a stock well on the land. Nice farm, great access.