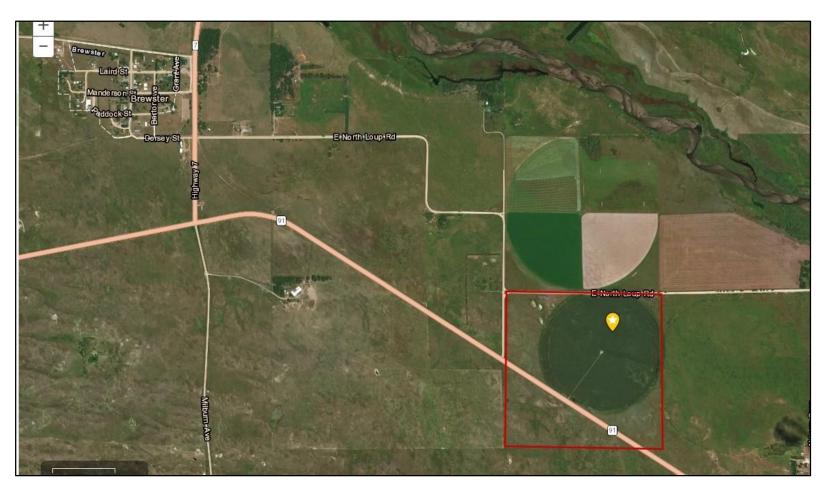

# **AUCTION SALE**

**152.13 +/- acres Blaine County, Nebraska** NW <sup>1</sup>/<sub>4</sub> of 35 – 23N – 22W

72 +/- acres is under a newer (approx. 4 years) 5 tower Zimmatic center pivot system. Runs on three phase electric. Drilling records show the irrigation well produces 1,000 gpm. The farm is located just 1 mile SE of Brewster, Ne on Hwy 91 dissecting the property. There's also a stock well on the land. Nice farm, great access.