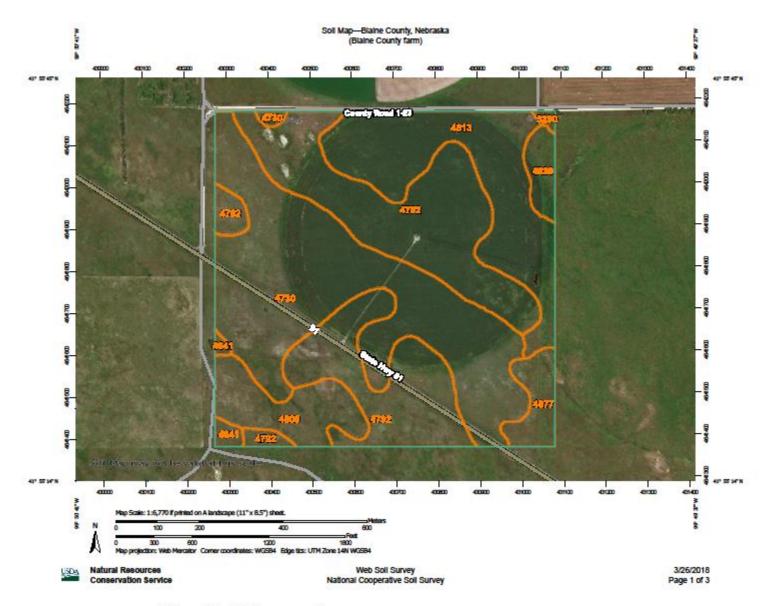

# **AUCTION SALE**

**152.13 +/- acres Blaine County, Nebraska** NW <sup>1</sup>/<sub>4</sub> of 35 – 23N – 22W

72 +/- acres is under a newer (approx. 4 years) 5 tower Zimmatic center pivot system. Runs on three phase electric. Drilling records show the irrigation well produces 1,000 gpm. The farm is located just 1 mile SE of Brewster, Ne on Hwy 91 dissecting the property. There's also a stock well on the land. Nice farm, great access.

## Map Unit Legend

| Map Unit Symbol             | Map Unit Name                                                  | Acres in AOI | Percent of AOI |  |
|-----------------------------|----------------------------------------------------------------|--------------|----------------|--|
| 4641                        | Ipage fine sand, 0 to 3 percent slopes                         | 1.3          | 0.8%           |  |
| 4730                        | Sandose loamy fine sand, 0 to<br>3 percent slopes              | 55.6         | 34.5%          |  |
| 4792                        | Valentine fine sand, 3 to 9<br>percent slopes, moist           | 55.4         | 34.4%          |  |
| 4806                        | Valentine fine sand, rolling, 9 to<br>24 percent slopes, moist | 11.0         | 6.8%           |  |
| 4813                        | Valentine loamy fine sand, 0 to<br>3 percent slopes, moist     | 28.9         | 17.9%          |  |
| 4820                        | Valentine loamy fine sand, 3 to<br>9 percent slopes, moist     | 3.3          | 2.0%           |  |
| 4877                        | Valentine-Simeon complex,<br>moist, 0 to 9 percent slopes      | 5.1          | 3.2%           |  |
| 5290                        | Vetal very fine sandy loam, 0<br>to 3 percent slopes           | 0.4          | 0.3%           |  |
| Totals for Area of Interest |                                                                | 161.1        | 100.0%         |  |