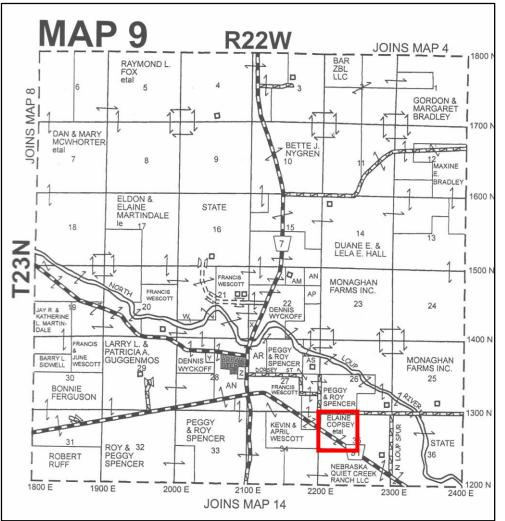

# **AUCTION SALE**

**152.13 +/- acres Blaine County, Nebraska** NW <sup>1</sup>/<sub>4</sub> of 35 – 23N – 22W

72 +/- acres is under a newer (approx. 4 years) 5 tower Zimmatic center pivot system. Runs on three phase electric. Drilling records show the irrigation well produces 1,000 gpm. The farm is located just 1 mile SE of Brewster, Ne on Hwy 91 dissecting the property. There's also a stock well on the land. Nice farm, great access.