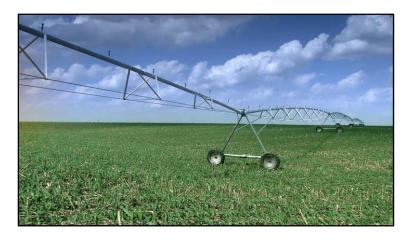

# **AUCTION SALE**

**152.13 +/- acres Blaine County, Nebraska** NW <sup>1</sup>/<sub>4</sub> of 35 – 23N – 22W

72 +/- acres is under a newer (approx. 4 years) 5 tower Zimmatic center pivot system. Runs on three phase electric. Drilling records show the irrigation well produces 1,000 gpm. The farm is located just 1 mile SE of Brewster, Ne on Hwy 91 dissecting the property. There's also a stock well on the land. Nice farm, great access.