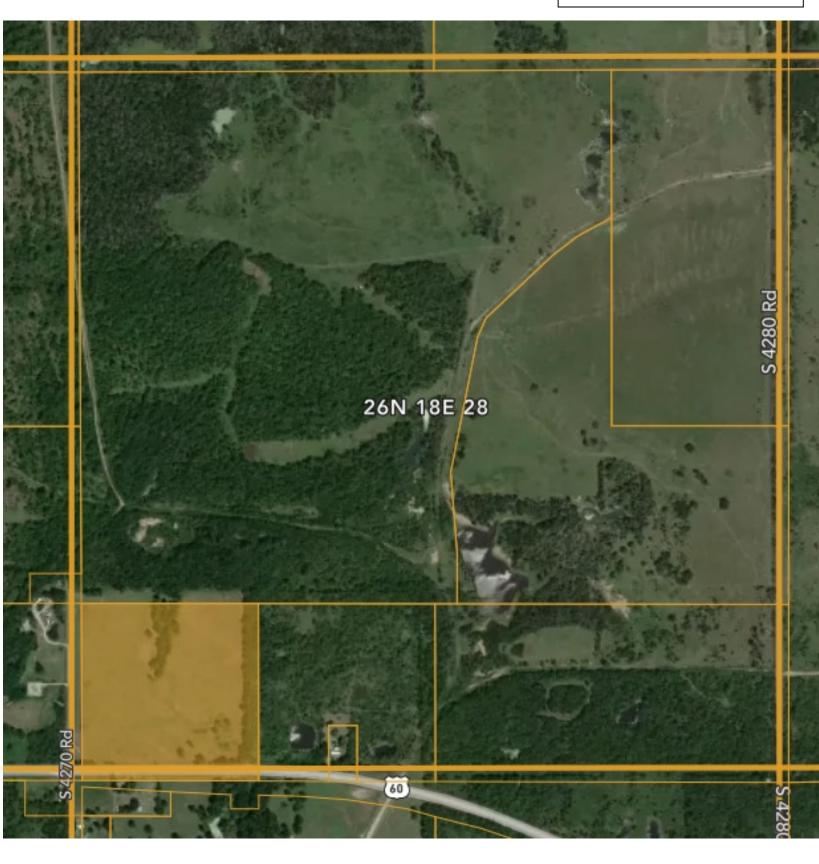

## **38 acre Building Site**

Nowata County between Vinita and Nowata Beautiful pond and views Many nice building sites

JC Barr, Broker 405-245-7585 Jcbarrauctions.com

## SW4SW4 of 28-26N-18E Craig County, OK

Price: \$174,600. No minerals, Surface only and no commercial poultry or marijuana grow houses allowed. Rural Water along Hwy 60. This is a nice spot to build your house & barn. Courthouse records say 38.80 acres. Taxes are \$76 a year, in White Oak Schools.

**TOWNSHIP 26N • RANGE 18E** 

There's a beautiful, deep pond near the center of the property. The grass is very good and there are several nice building sites on this rolling land.

Looking SW to the entry of the property and Hwy 60 that boarders the south. Rural water runs along Hwy 60 and there's a county road on the west side of the land.