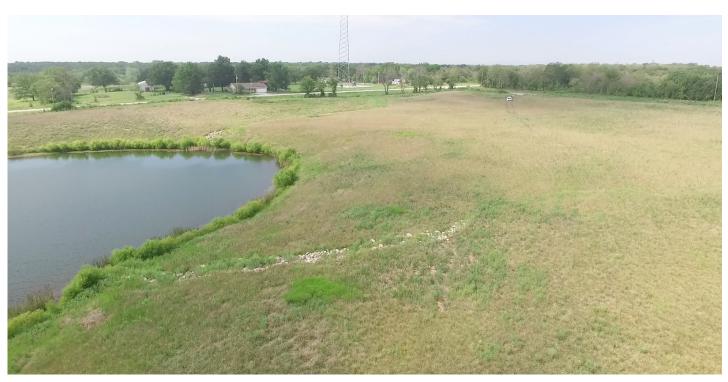

**TOWNSHIP 26N • RANGE 18E** 

There's a beautiful, deep pond near the center of the property. The grass is very good and there are several nice building sites on this rolling land.

Looking SW to the entry of the property and Hwy 60 that boarders the south. Rural water runs along Hwy 60 and there's a county road on the west side of the land.