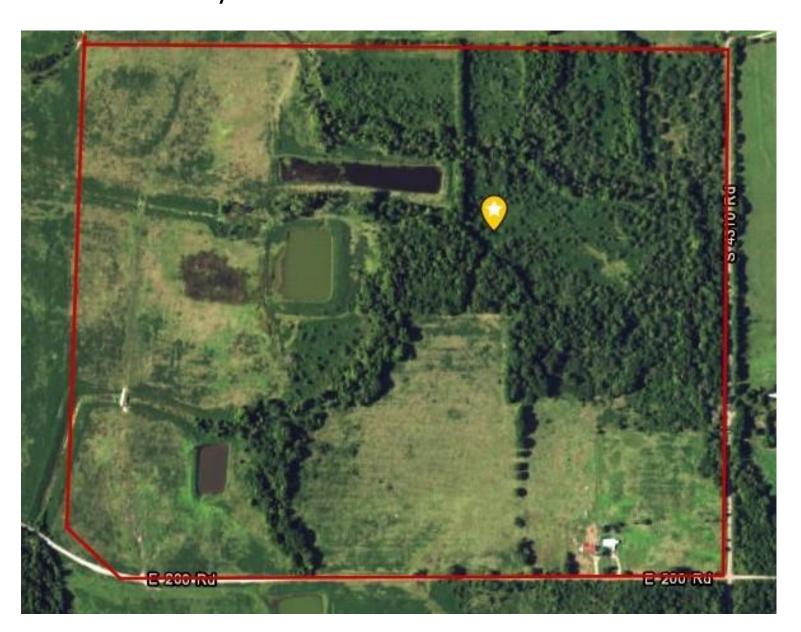

## Falling Ranch 13 – T26N – 18E Craig County, OK 200 +/- acres with House & Barn

The ranch has some bottom land that transitions to higher elevations and into the woods and timber in the NE corner of the property. There are ponds and a strip pit that provide water for both livestock, wildlife and recreation. The property has good access with county roads on two sides and it sits just three miles north of Hwy 60.

## **TOWNSHIP 26N • RANGE 18E**

The Falling Ranch is a great hunting & recreation property with a balance of open land, woods and cover. There are several strip pits for fishing and the access is excellent just off county roads and North of Hwy 60 three miles.