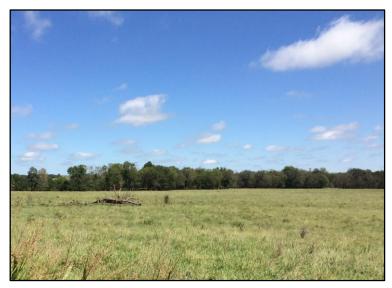

## Falling Ranch 13 – T26N – 18E Craig County, OK 200 +/- acres with House & Barn

The ranch has some bottom land that transitions to higher elevations and into the woods and timber in the NE corner of the property. There are ponds and a strip pit that provide water for both livestock, wildlife and recreation. The property has good access with county roads on two sides and it sits just three miles north of Hwy 60.

## **TOWNSHIP 26N • RANGE 18E**

The Falling Ranch is a great hunting & recreation property with a balance of open land, woods and cover. There are several strip pits for fishing and the access is excellent just off county roads and North of Hwy 60 three miles.