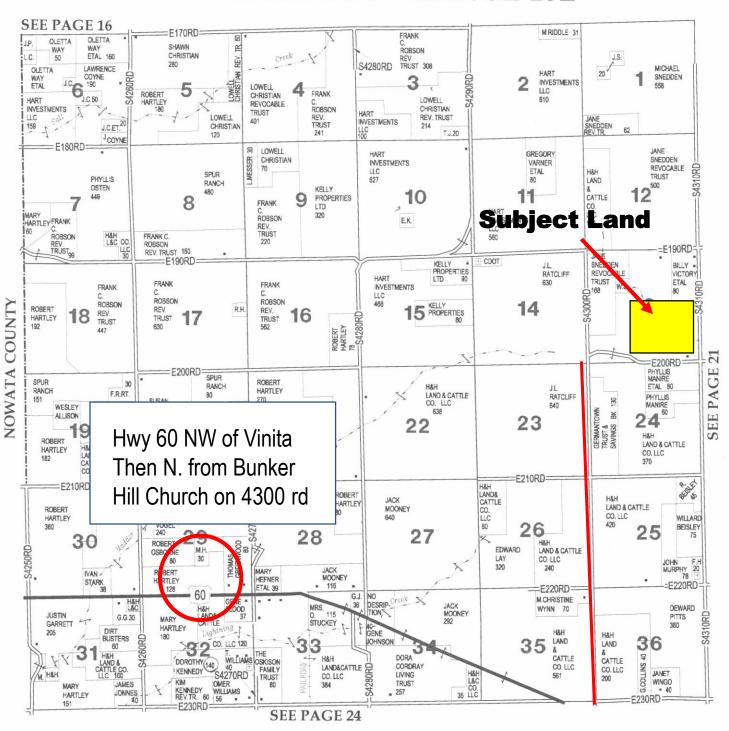

## Falling Ranch 13 – T26N – 18E Craig County, OK 200 +/- acres with House & Barn

The ranch has some bottom land that transitions to higher elevations and into the woods and timber in the NE corner of the property. There are ponds and a strip pit that provide water for both livestock, wildlife and recreation. The property has good access with county roads on two sides and it sits just three miles north of Hwy 60.

## **TOWNSHIP 26N • RANGE 18E**

The Falling Ranch is a great hunting & recreation property with a balance of open land, woods and cover. There are several strip pits for fishing and the access is excellent just off county roads and North of Hwy 60 three miles.