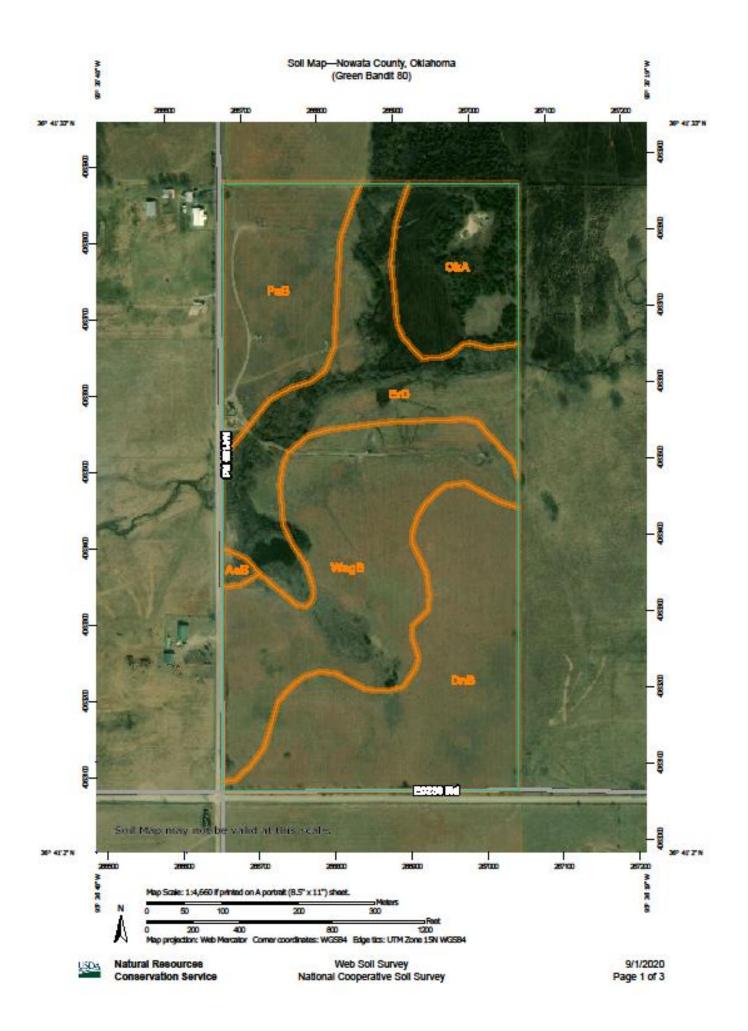

## Map Unit Legend

| Map Unit Symbol             | Map Unit Name                                      | Acres in AOI | Percent of AOI |
|-----------------------------|----------------------------------------------------|--------------|----------------|
| AeB                         | Apperson silty clay loam, 1 to 3 percent slopes    | 0.4          | 0.5%           |
| DnB                         | Dennis silt loam, 1 to 3 percent slopes            | 21.8         | 26.9%          |
| ErD                         | Eram-Radley complex, 0 to 8<br>percent slopes      | 17.0         | 21.0%          |
| OkA                         | Okemah silt loam, 0 to 1<br>percent slopes         | 9.8          | 12.1%          |
| PaB                         | Parsons silt loam, 1 to 3<br>percent slopes        | 10.8         | 13.4%          |
| WagB                        | Wagstaff silty clay loam, 1 to 3<br>percent slopes | 21.2         | 26.1%          |
| Totals for Area of Interest |                                                    | 81.0         | 100.0%         |