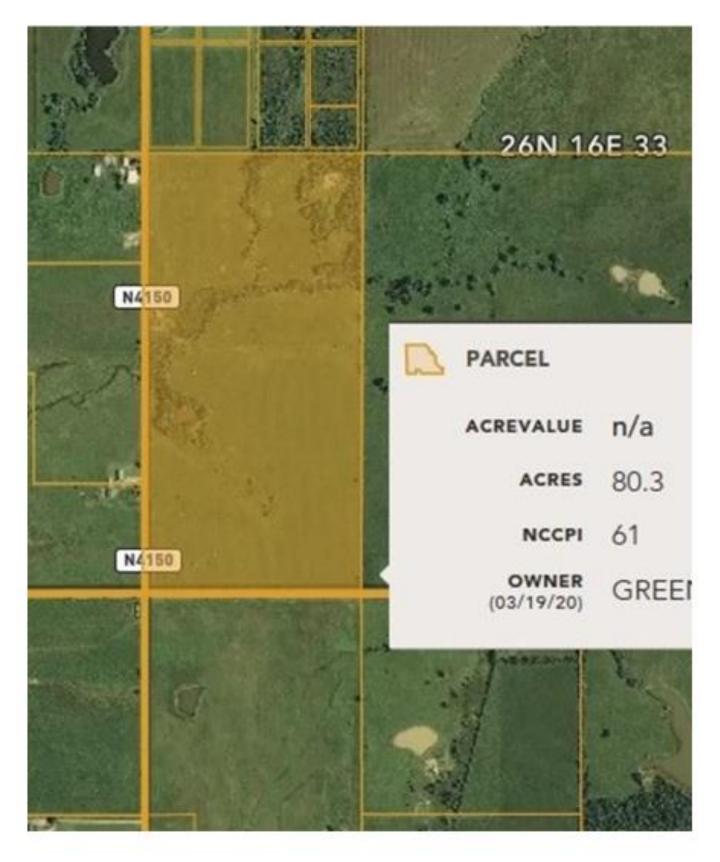

80 acres Price \$250,000 Surface only. No minerals Oil & Gas All Wind, Water transfer with the surface.

#1