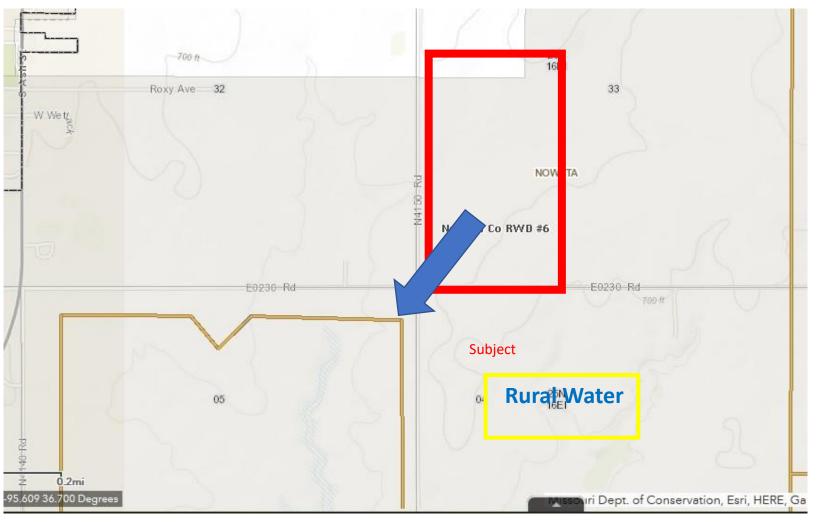

80 acres Price \$250,000 Surface only. No minerals Oil & Gas All Wind, Water transfer with the surface.

#1