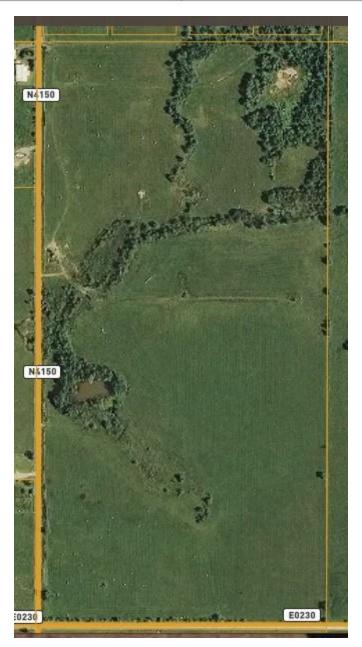

80 acres Price \$250,000 Surface only. No minerals Oil & Gas All Wind, Water transfer with the surface.

#1