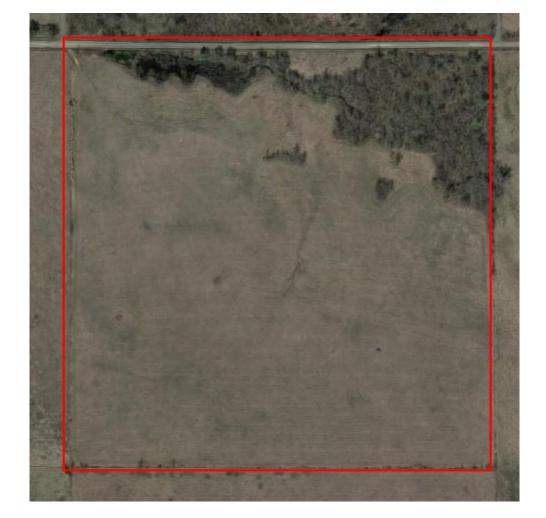

40 acres of native Hay meadow. This tract offers open views behind woods along the county road for privacy. Build your country house, hunt, raise hay for additional income or your own cattle. This pasture has been hayed for years so it's clean and ready for production or let it grow and graze your horses and or cattle.