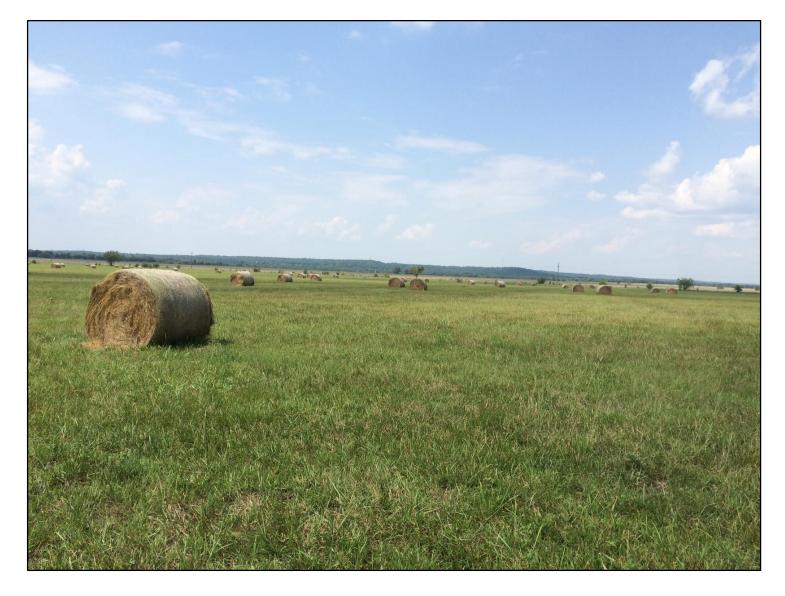

40 acres of native Hay meadow. This tract offers open views behind woods along the county road for privacy. Build your country house, hunt, raise hay for additional income or your own cattle. This pasture has been hayed for years so it's clean and ready for production or let it grow and graze your horses and or cattle.