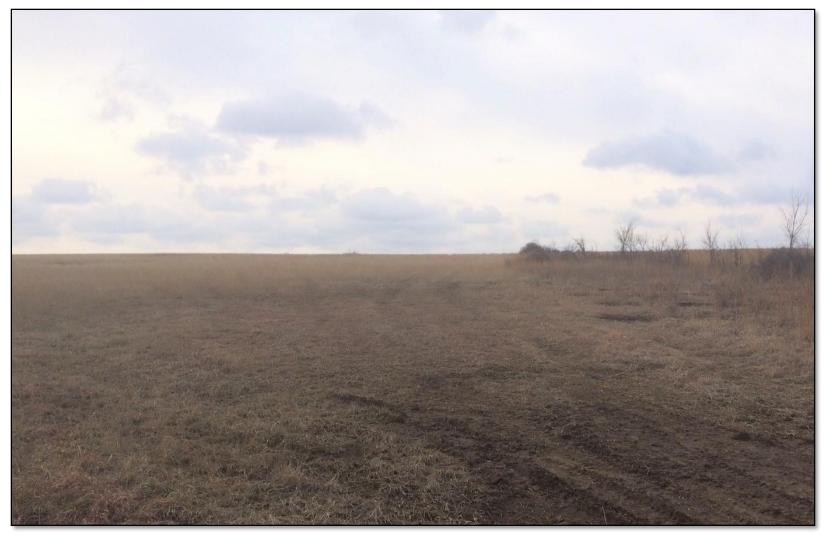

40 acres of native Hay meadow. This tract offers open views behind woods along the county road for privacy. Build your country house, hunt, raise hay for additional income or your own cattle. This pasture has been hayed for years so it's clean and ready for production or let it grow and graze your horses and or cattle.