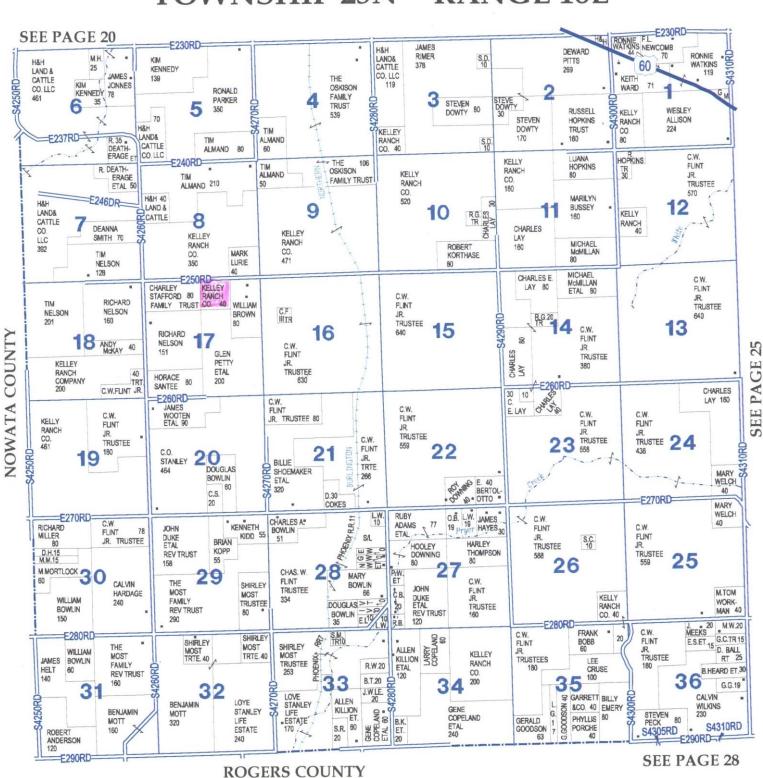

40 acres of native Hay meadow. This tract offers open views behind woods along the county road for privacy. Build your country house, hunt, raise hay for additional income or your own cattle. This pasture has been hayed for years so it's clean and ready for production or let it grow and graze your horses and or cattle.

No minerals surface only. \$110,000

JC Barr, Broker 405-245-7585 jakebarr1954@gmail.com Jcbarrauctions.com



**Directions:** From Chelsea, OK go two miles North of town on Hwy 28 to the curve. Stay right and turn east on E320 road for one and a half miles to 4260 Rd. Take 4260 north for 14 miles to E250 rd. Turn east for  $\frac{1}{2}$  miles to property on the south.



## TOWNSHIP 25N • RANGE 18E