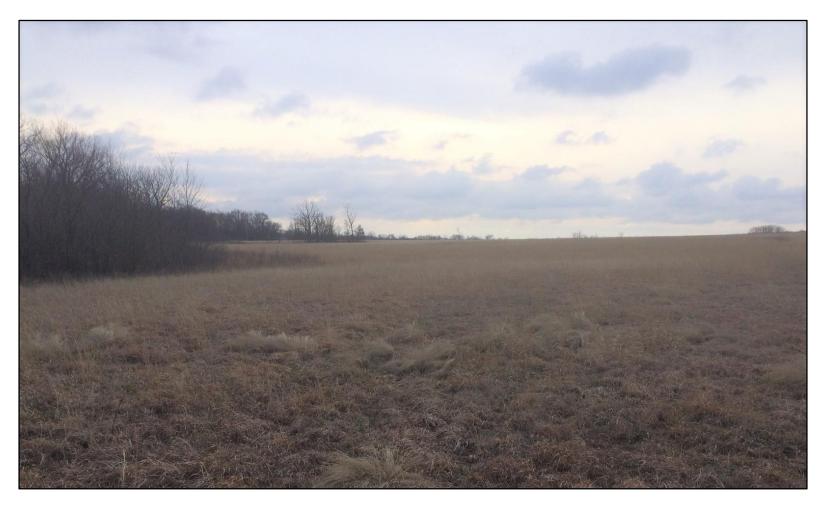

40 acres of native Hay meadow. This tract offers open views behind woods along the county road for privacy. Build your country house, hunt, raise hay for additional income or your own cattle. This pasture has been hayed for years so it's clean and ready for production or let it grow and graze your horses and or cattle.