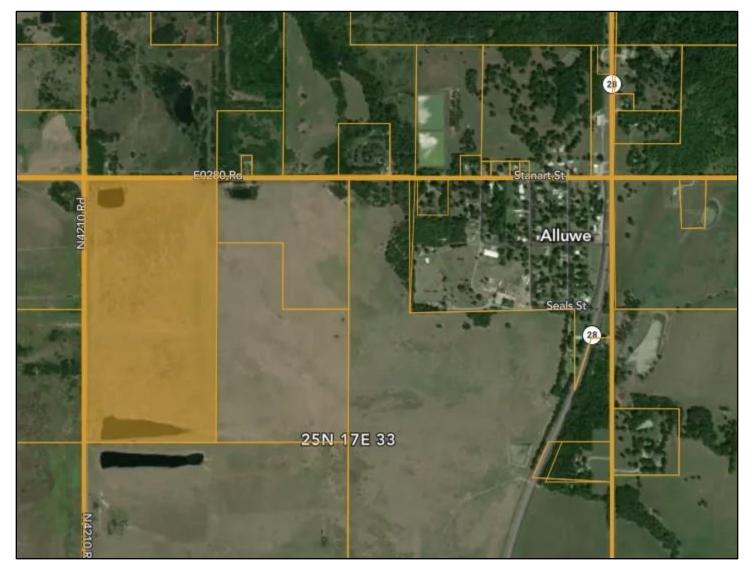

Price: \$248,000 No Minerals convey, Surface only. Deed restrictions will not allow Marijuana or poultry growing

JC Barr, Broker 405-245-7585 <u>jakebarr1954@gmail.com</u> Jcbarrauctions.com

Located in Section 33-25N-17E W2NW 80.00 +/- Acres in Nowata County, OK. Sitting west of New Alluwe and 8 miles north of Chelsea, OK. across the Rogers County line off Hwy 28. Blacktop road access on county road 0280 (Stanart Ave).