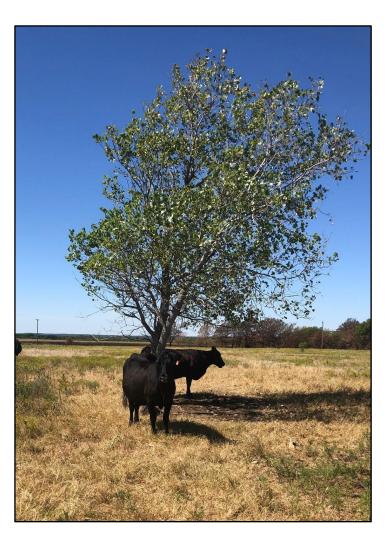

## **Nowata County**

(Just 8 miles north of Chelsea, OK)

Great access ¾ mi. west of New Alluwe, OK on Stanart Avenue (Blacktop road) (¼ mile frontage here) south on county Road 4210 (1/2mile frontage here). Rural water, Two ponds, excellent fence, and grass with beautiful building sites, in Chelsea Schools.