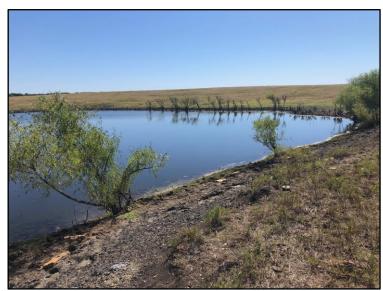

## **Nowata County**

(Just 8 miles north of Chelsea, OK)

Great access ¾ mi. west of New Alluwe, OK on Stanart Avenue (Blacktop road) (¼ mile frontage here) south on county Road 4210 (1/2mile frontage here). Rural water, Two ponds, excellent fence, and grass with beautiful building sites, in Chelsea Schools.