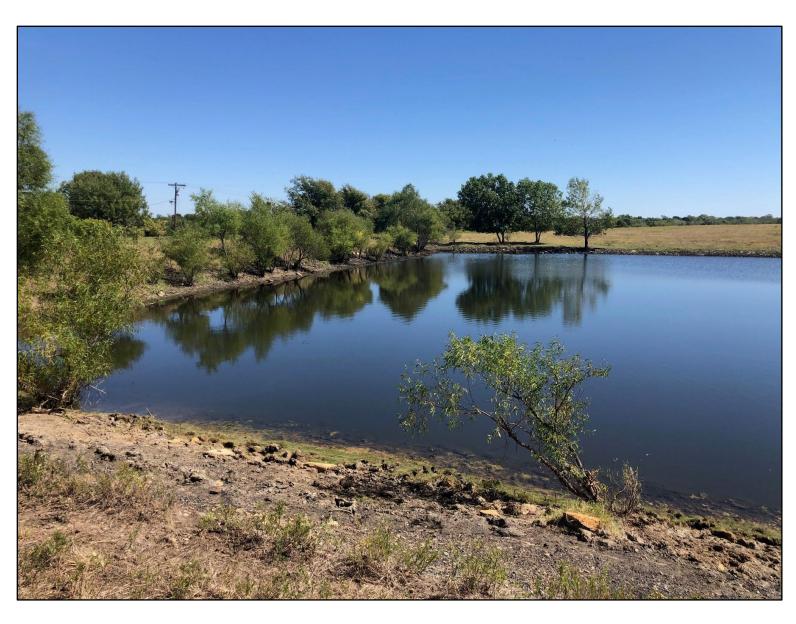

## **Nowata County**

(Just 8 miles north of Chelsea, OK)

Great access ¾ mi. west of New Alluwe, OK on Stanart Avenue (Blacktop road) (¼ mile frontage here) south on county Road 4210 (1/2mile frontage here). Rural water, Two ponds, excellent fence, and grass with beautiful building sites, in Chelsea Schools.