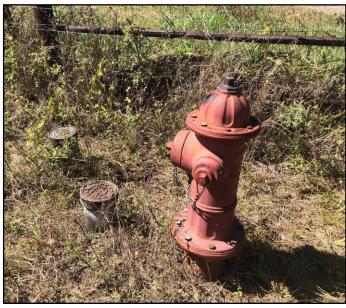

## **Nowata County**

(Just 8 miles north of Chelsea, OK)

Great access ¾ mi. west of New Alluwe, OK on Stanart Avenue (Blacktop road) (¼ mile frontage here) south on county Road 4210 (1/2mile frontage here). Rural water, Two ponds, excellent fence, and grass with beautiful building sites, in Chelsea Schools.