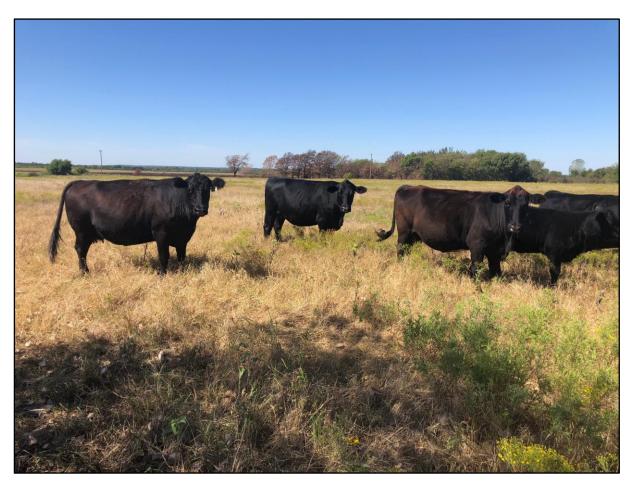

## **Nowata County**

(Just 8 miles north of Chelsea, OK)

Great access ¾ mi. west of New Alluwe, OK on Stanart Avenue (Blacktop road) (¼ mile frontage here) south on county Road 4210 (1/2mile frontage here). Rural water, Two ponds, excellent fence, and grass with beautiful building sites, in Chelsea Schools.