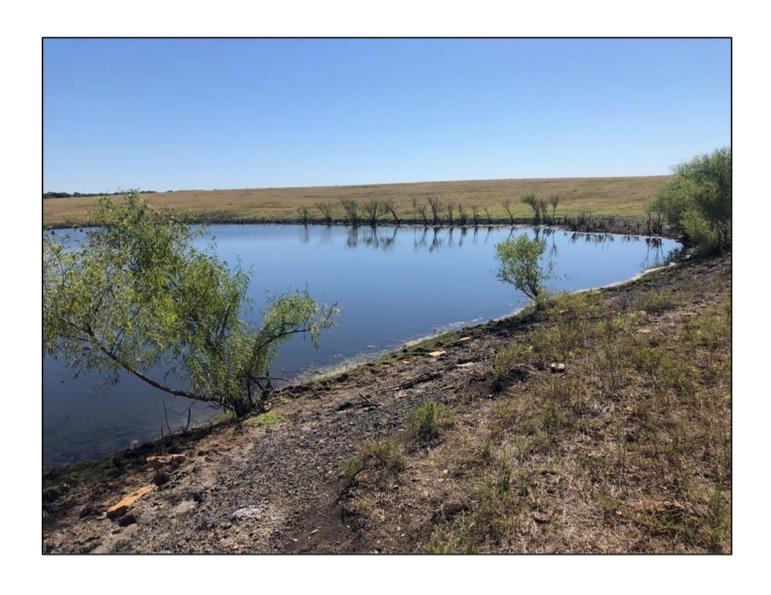

## **Nowata County**

(Just 8 miles north of Chelsea, OK)

Great access ¾ mi. west of New Alluwe, OK on Stanart Avenue (Blacktop road) (¼ mile frontage here) south on county Road 4210 (1/2mile frontage here). Rural water, Two ponds, excellent fence, and grass with beautiful building sites, in Chelsea Schools.