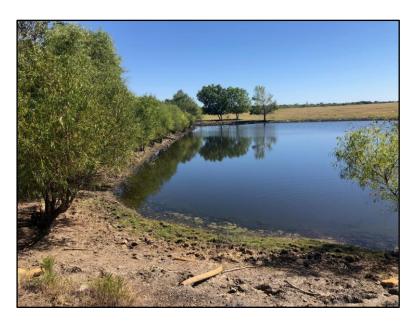

## **Nowata County**

(Just 8 miles north of Chelsea, OK)

Great access ¾ mi. west of New Alluwe, OK on Stanart Avenue (Blacktop road) (¼ mile frontage here) south on county Road 4210 (1/2mile frontage here). Rural water, Two ponds, excellent fence, and grass with beautiful building sites, in Chelsea Schools.