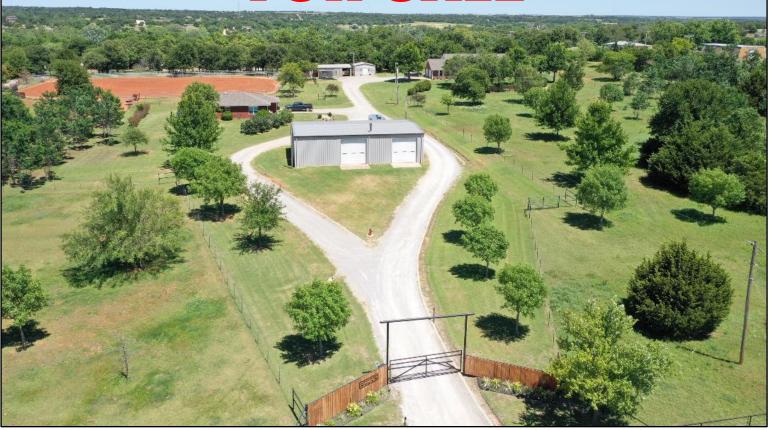

## 7088 Sleepy Hollow Ave., Blanchard, OK 73010 Price: \$499,000

**10 Acres** with Beautiful Trees & Arena. Property is fenced and cross fenced.

**Main House:** 2,416 sq. ft., 3 beds, 2 ½ baths, Tons of natural light, Brick, 2 car garage.

**Guest House:** 1,406 sq. ft, 2 Beds, 2 baths, Brick, Single car garage. ADA Compliant. Perfect for in-laws, guest, or rental income.

**Shop:** 60 X 36, Concrete Floor, <sup>1</sup>/<sub>2</sub> bath, 3 Overhead Doors, Insulated.

Horse Barn: 4 Stalls & Pipe Runs.

**Tack Room & Hay Storage Bldg.:** 20X30 Includes tack room of 10X20 w/concrete floor.

**Portable Arena:** 125 X 225, Roping, Riding, Training (Can stay with property or not)

## **Additional Features**

2 Storm Shelters, Solar Powered Automatic Entry Gate, Updated flooring in both Main & Guest house, Granite Counter Tops, 2 Excellent Water wells, Blanchard Schools, **Great Access** to Hwy 76 (1/2 mile) & Kilpatrick Turnpike (1 <sup>1</sup>/<sub>2</sub> mi.). Blanchard 5 mi., Newcastle 6 mi., Norman 16 mi.