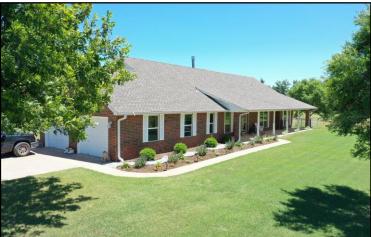

## 7088 Sleepy Hollow Ave., Blanchard, OK 73010 Price: \$499,000

**10 Acres** with Beautiful Trees & Arena. Property is fenced and cross fenced.

**Main House:** 2,416 sq. ft., 3 beds, 2 ½ baths, Tons of natural light, Brick, 2 car garage.