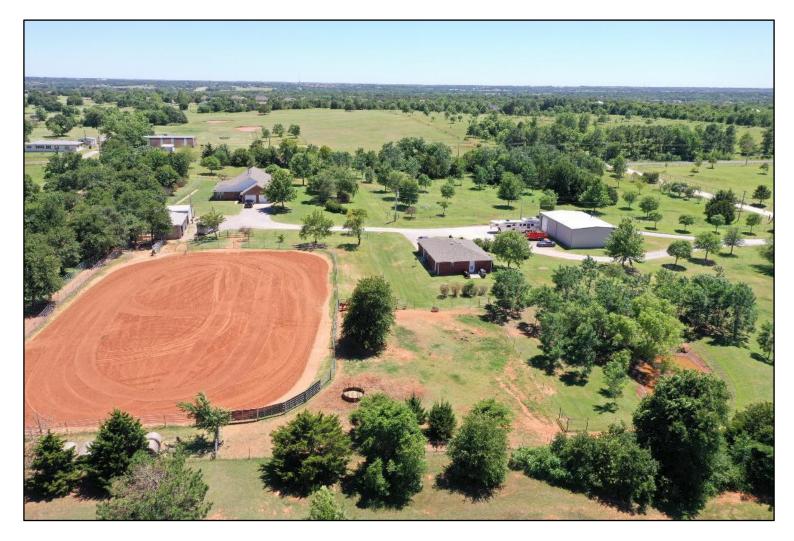

## 7088 Sleepy Hollow Ave., Blanchard, OK 73010 Price: \$499,000

**10 Acres** with Beautiful Trees & Arena. Property is fenced and cross fenced.

**Main House:** 2,416 sq. ft., 3 beds, 2 ½ baths, Tons of natural light, Brick, 2 car garage.

**Guest House:** 1,406 sq. ft, 2 Beds, 2 baths, Brick, Single car garage. ADA Compliant. Perfect for in-laws, guest, or rental income.

**Shop:** 60 X 36, Concrete Floor, <sup>1</sup>/<sub>2</sub> bath, 3 Overhead Doors, Insulated.

Horse Barn: 4 Stalls & Pipe Runs.

**Tack Room & Hay Storage Bldg.:** 20X30 Includes tack room of 10X20 w/concrete floor.

**Portable Arena:** 125 X 225, Roping, Riding, Training (Can stay with property or not)