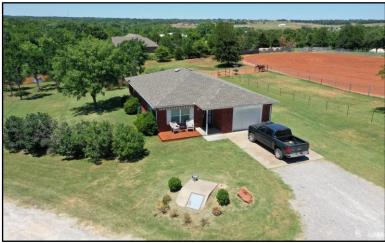

**Guest House:** 1,406 sq. ft, 2 Beds, 2 baths, Brick, Single car garage. ADA Compliant. Perfect for in-laws, guest, or rental income.

**Shop:** 60 X 36, Concrete Floor, <sup>1</sup>/<sub>2</sub> bath, 3 Overhead Doors, Insulated.